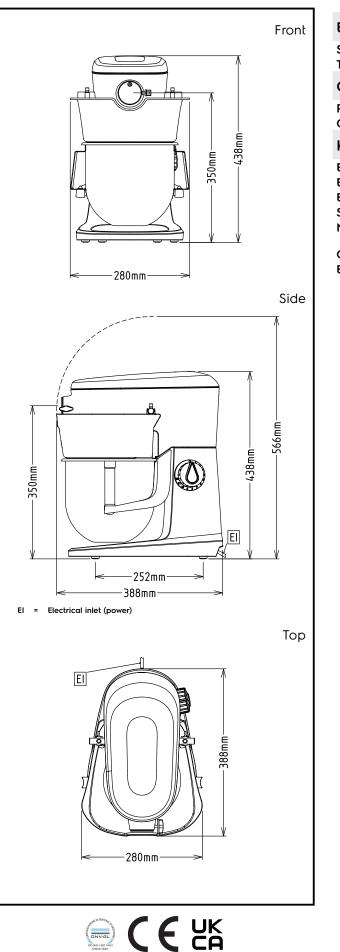

## Planetary Mixers Planetary Mixer, 5 It - Electronic with Hub, Black

| Electric                                                                                                                           |                                                                                        |
|------------------------------------------------------------------------------------------------------------------------------------|----------------------------------------------------------------------------------------|
| Supply voltage:<br>Total Watts:                                                                                                    | 200-240 V/1N ph/50/60 Hz<br>0.5 kW                                                     |
| Capacity:                                                                                                                          |                                                                                        |
| Performance (up to):<br>Capacity:                                                                                                  | 0.75 kg/Cycle<br>5.5 litres                                                            |
| Key Information:                                                                                                                   |                                                                                        |
| External dimensions, Width:<br>External dimensions, Depth:<br>External dimensions, Height:<br>Shipping weight:<br>Net weight (kg): | 280 mm<br>388 mm<br>438 mm<br>15 kg<br>ISO 9001; ISO 14001<br>0.75 kg with Semi spiral |
| Cold water paste:<br>Egg whites:                                                                                                   | hook<br>12 with Whisk                                                                  |