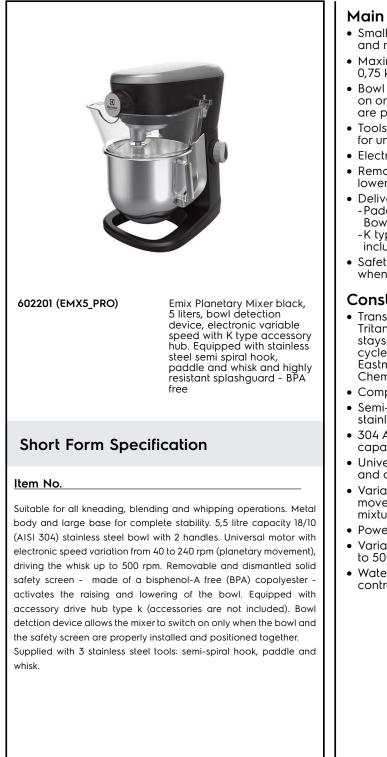

Planetary Mixers Planetary Mixer, 5 It - Electronic with Hub, Black

| MODEL # |  |  |
|---------|--|--|
| NAME #  |  |  |
| SIS #   |  |  |
| AIA #   |  |  |

### **Main Features**

ITEM #

- Small, compact planetary mixer designed to whisk and mix, providing also good kneading results.
- Maximum capacity (flour, with 60% of hydration) 0,75 kg.
- Bowl detection device allows the mixer to switch on only when the bowl and the solid safety screen are properly installed and positioned together.
- Tools shape and size perfectly adapt to the bowl for uniform mixing of even small quantities.
- Electronic speed variator.
- Removable safety screen activates the raising and lowering of the bowl.
- Delivered with:
  -Paddle, Semi-spiral Hook, Wire Whisk and Mixing Bowl for 5,5 lt
- K type accessory drive hub (accessories are not included)
- Safety device will automatically stop the machine when the bowl is lowered.

- Compact design.
- Semi-spiral hook, paddle and wire whisk in stainless steel.
- 304 AISI stainless steel bowl with 2 handles 5,5 lt capacity.
- Universal powerful motor with high start-up torque and overload protection.
- Variable speed from 40 to 240 rpm (planetary movement), to adjust to the selected tool and mixture hardness.
- Power: 500 Watts.
- Variable speed rotation of the tools from 84 rpm to 500 rpm.
- Water protected planetary system (IP55 electrical controls, IP34 appliance overall).

#### **Included Accessories**

- 1 of Stainless steel bowl with handles PNC 653754 5 lt
- 1 of Stainless steel semi-spiral hook 5 PNC 653755 It
- 1 of Stainless steel paddle 5 lt
  PNC 653756
- 1 of Stainless steel whisk 5 lt
  PNC 653757